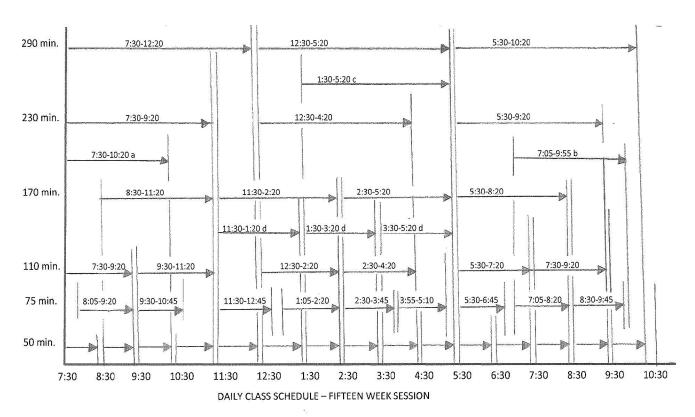

A standard academic day begins at 7:30 a.m. and ends at 10:30 p.m., Monday through Saturday.

I. All fifteen week semester lecture/recitation class periods are to adhere to the following guidelines and Table 1. (Figure 1 provides visual clarification)

II. All fifteen week semester laboratories and studios meeting one or more times per week, and classes with multiple-hour periods are to adhere to the following guidelines and Table 2 (Figure 1 provides visual clarification):

TABLE 2.

STANDARD STARTING and ENDING TIMES for FIFTEEN WEEK SEMESTER LABS and MULTIPLE-HOUR CLASS PERIODS

|      |              | IV           | 1 - 1 - W - U - F - S |               |              |
|------|--------------|--------------|-----------------------|---------------|--------------|
|      | 1-hour class | 2-hour class | 3-hour class          | 4-hour class  | 5-hour class |
|      | (50 min.)    | (110 min.)   | (170 min.)            | (230 min.)    | (290 min.)   |
| A.M. | *            | 7:30-9:20    |                       | 7:30-11:20    |              |
|      | *            |              | 8:30-11:20**          |               |              |
|      | *            | 9:30-11:20   |                       |               |              |
|      | · p·         | 7.30 11.20   | 11:30-2:20            |               |              |
| P.M. | *            | 12:30-2:20#  |                       | 12:30-4:20*** | 12:30-5:20   |
|      | *            | 2:30-4:20#   | 2:30-5:20             |               |              |
|      | *            | 5:30-7:20    | 5:30-8:20****         | 5:30-9:20     |              |
|      | *            | 7:30-9:20    |                       |               |              |

<sup>\*\* 7:30-10:20</sup> a.m. is an alternate period

<sup>\*\*\* 1:30-5:20</sup> p.m. is an alternate period

<sup>\*\*\*\* 7:05-9:55</sup> p.m. is an alternate period

<sup># 11:30-1:20, 1:30-3:20</sup> and 3:30-5:20 are alternate periods to replace these two 110 min. afternoon class periods when student demand requires a department to schedule five periods during the day. Does not require CAPP approval, but if five periods are not consistently used, CAPP may deny future use of this alternative schedule.