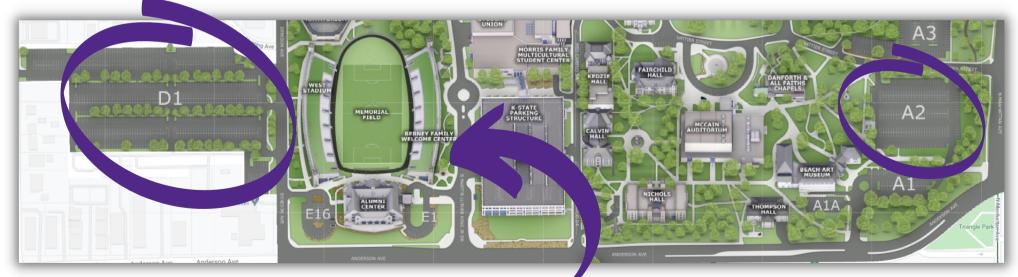

#### **APPROVED** Parking locations:

- D1 Lot, West of the Memorial Stadium
- A2 Lot, South of the Business Building
- Any lot designated by signs with the letters W, 0, T, or Z

## WHERE TO PARK & WHERE TO MEET:

BERNEY FAMILY WELCOME CENTER

DISPLAY THIS ON YOUR DASHBOARD!

If you need assistance at any time, please call us in the Office of Recruitment and Admissions at 785-532-1521.